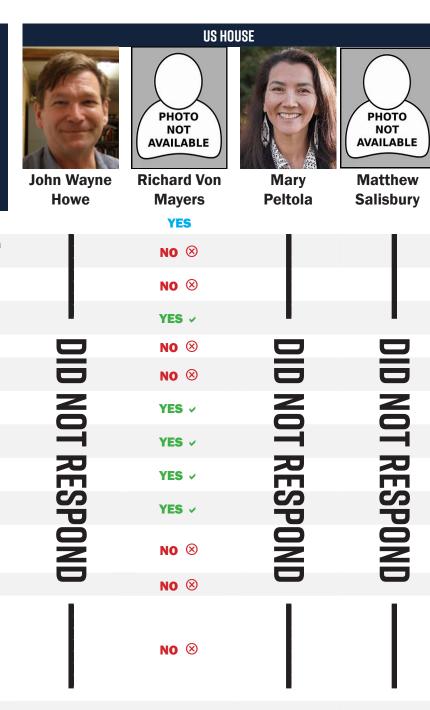

Would you support allowing public health programs such as Medicaid to cover infertility services like IVF?
 Would you oppose providing public funding for elective abortions beyond the federal Hyde amendment, which

3. Would you support establishing a federal prohibition on abortion after the point at which the baby can feel

4. Would you support requiring immediate reasonable medical attention to be given to any baby that survives a

6. Would you support prohibiting biological males who self-identify as female from competing on all-girls' high

7. Would you support prohibiting medical clinics from providing gender reassignment treatments and surgeries

8. Would you support restricting public funding for colleges and universities that require DEI (diversity, equity,

9. Would you support prohibiting banks and investment entities from closing accounts of churches and faith-

11. Ballot Measure 2, which narrowly passed in 2020, overturned our traditional election method, eliminating party primaries and installing ranked-choice voting (RCV) in general elections. Do you support repealing Ballot

10. Would you oppose allowing the 2017 Tax Cuts and Jobs Act, which lowered tax rates for families and

13. Closed primaries allow members of political parties to elect the candidate who will carry their banner without interference from those who don't share their values. By replacing closed primaries with the current "jungle primary," Ballot Measure 2 allows multiple candidates from a single party to proceed to the general election, increasing voter confusion, and potentially leading to adverse outcomes due to ballot exhaustion. Candidates can effect the same result as closed primaries if they pledge to withdraw if they come in behind another member of their own party in the primary. Do you pledge to withdraw from the race if, in the primary

14. Would you support establishing a national school choice tax credit (i.e. Educational Choice for Children Act) that allows families to access scholarships through private donations to help their child attend a K-12 school

5. Would you support establishing age requirements for TikTok and other social media platforms?

limits funding to instances of rape, incest and to save the mother's life?

pain (approximately between 12 and 15 weeks)?

for minors, regardless of parental preference?

based entities because of their religious beliefs?

expanded the child tax credit, to expire in 2025?

12. Did you sign the petition to repeal Ballot Measure 2?

election, you receive fewer votes than another member of your own party?

failed abortion attempt?

and inclusion) training?

Measure 2?

school or collegiate athletic teams?

that best meets his or her needs?

|                           | US HO          | USE                       |                    |
|---------------------------|----------------|---------------------------|--------------------|
| PHOTO<br>NOT<br>AVAILABLE |                | PHOTO<br>NOT<br>AVAILABLE |                    |
| David<br>Ambrose          | Nick<br>Begich | Samuel<br>Claesson        | Nancy<br>Dahlstrom |
| Allibrose                 | NO NO          | Gidessuii                 | NO NO              |
|                           | YES V          |                           | YES ~              |
|                           | YES ~          |                           | YES ~              |
|                           | YES ~          | ı                         | YES ~              |
|                           | YES ~          |                           | YES ~              |
|                           | YES ~          |                           | YES ✓              |
| 2                         | YES ~          | Z                         | YES 🗸              |
| T                         | YES ~          | I                         | YES ~              |
| Æ                         | YES ~          | 굞                         | YES ~              |
| SP                        | YES ~          | SP                        | YES ~              |
| DID NOT RESPOND           | YES ~          | NOT RESPOND               | DNR*               |
|                           | YES ✓          |                           | DNR*               |
|                           | YES ✓          |                           | NO ⊗               |
|                           |                |                           |                    |