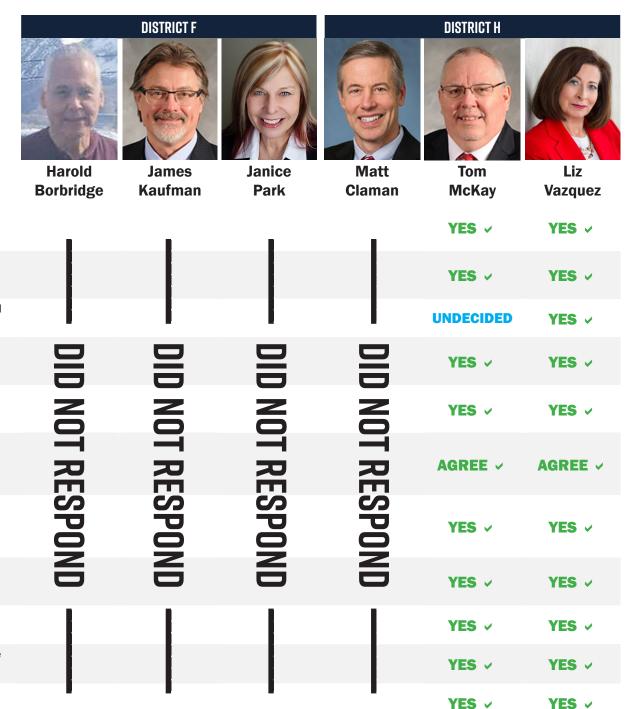

Would you support allowing public health programs such as Medicaid to cover infertility services like IVF?
 Would you oppose providing public funding for elective abortions beyond the federal Hyde amendment, which

3. Would you support establishing a federal prohibition on abortion after the point at which the baby can feel

4. Would you support requiring immediate reasonable medical attention to be given to any baby that survives a

6. Would you support prohibiting biological males who self-identify as female from competing on all-girls' high

7. Would you support prohibiting medical clinics from providing gender reassignment treatments and surgeries

8. Would you support restricting public funding for colleges and universities that require DEI (diversity, equity,

9. Would you support prohibiting banks and investment entities from closing accounts of churches and faith-

11. Ballot Measure 2, which narrowly passed in 2020, overturned our traditional election method, eliminating party primaries and installing ranked-choice voting (RCV) in general elections. Do you support repealing Ballot

10. Would you oppose allowing the 2017 Tax Cuts and Jobs Act, which lowered tax rates for families and

13. Closed primaries allow members of political parties to elect the candidate who will carry their banner without interference from those who don't share their values. By replacing closed primaries with the current "jungle primary," Ballot Measure 2 allows multiple candidates from a single party to proceed to the general election, increasing voter confusion, and potentially leading to adverse outcomes due to ballot exhaustion. Candidates can effect the same result as closed primaries if they pledge to withdraw if they come in behind another member of their own party in the primary. Do you pledge to withdraw from the race if, in the primary

14. Would you support establishing a national school choice tax credit (i.e. Educational Choice for Children Act) that allows families to access scholarships through private donations to help their child attend a K-12 school

5. Would you support establishing age requirements for TikTok and other social media platforms?

limits funding to instances of rape, incest and to save the mother's life?

pain (approximately between 12 and 15 weeks)?

for minors, regardless of parental preference?

based entities because of their religious beliefs?

expanded the child tax credit, to expire in 2025?

12. Did you sign the petition to repeal Ballot Measure 2?

election, you receive fewer votes than another member of your own party?

failed abortion attempt?

and inclusion) training?

Measure 2?

school or collegiate athletic teams?

that best meets his or her needs?

|                           | US HO          | USE                       |                    |
|---------------------------|----------------|---------------------------|--------------------|
| PHOTO<br>NOT<br>AVAILABLE |                | PHOTO<br>NOT<br>AVAILABLE |                    |
| David<br>Ambrose          | Nick<br>Begich | Samuel<br>Claesson        | Nancy<br>Dahlstrom |
| Allibrose                 | NO NO          | Gidessuii                 | NO NO              |
|                           | YES V          |                           | YES ~              |
|                           | YES ~          |                           | YES ~              |
|                           | YES ~          | ı                         | YES ~              |
|                           | YES ~          |                           | YES ~              |
|                           | YES ~          |                           | YES ✓              |
| 2                         | YES ~          | Z                         | YES 🗸              |
| T                         | YES ~          | I                         | YES ~              |
| Æ                         | YES ~          | 굞                         | YES ~              |
| SP                        | YES ~          | SP                        | YES ~              |
| DID NOT RESPOND           | YES ~          | NOT RESPOND               | DNR*               |
|                           | YES ✓          |                           | DNR*               |
|                           | YES ✓          |                           | NO ⊗               |
|                           |                |                           |                    |