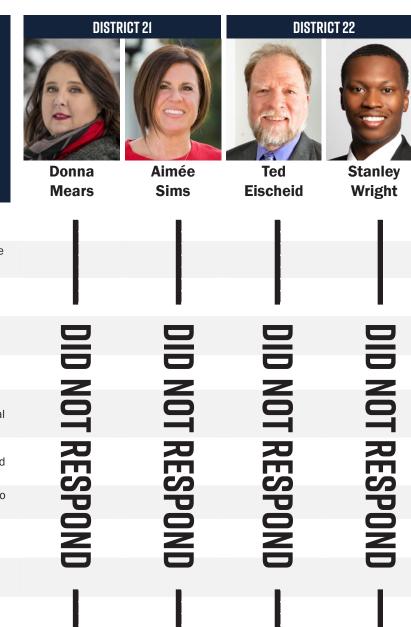

Would you support allowing public health programs such as Medicaid to cover infertility services like IVF?
 Would you oppose providing public funding for elective abortions beyond the federal Hyde amendment, which

3. Would you support establishing a federal prohibition on abortion after the point at which the baby can feel

4. Would you support requiring immediate reasonable medical attention to be given to any baby that survives a

6. Would you support prohibiting biological males who self-identify as female from competing on all-girls' high

7. Would you support prohibiting medical clinics from providing gender reassignment treatments and surgeries

8. Would you support restricting public funding for colleges and universities that require DEI (diversity, equity,

9. Would you support prohibiting banks and investment entities from closing accounts of churches and faith-

11. Ballot Measure 2, which narrowly passed in 2020, overturned our traditional election method, eliminating party primaries and installing ranked-choice voting (RCV) in general elections. Do you support repealing Ballot

10. Would you oppose allowing the 2017 Tax Cuts and Jobs Act, which lowered tax rates for families and

13. Closed primaries allow members of political parties to elect the candidate who will carry their banner without interference from those who don't share their values. By replacing closed primaries with the current "jungle primary," Ballot Measure 2 allows multiple candidates from a single party to proceed to the general election, increasing voter confusion, and potentially leading to adverse outcomes due to ballot exhaustion. Candidates can effect the same result as closed primaries if they pledge to withdraw if they come in behind another member of their own party in the primary. Do you pledge to withdraw from the race if, in the primary

14. Would you support establishing a national school choice tax credit (i.e. Educational Choice for Children Act) that allows families to access scholarships through private donations to help their child attend a K-12 school

5. Would you support establishing age requirements for TikTok and other social media platforms?

limits funding to instances of rape, incest and to save the mother's life?

pain (approximately between 12 and 15 weeks)?

for minors, regardless of parental preference?

based entities because of their religious beliefs?

expanded the child tax credit, to expire in 2025?

12. Did you sign the petition to repeal Ballot Measure 2?

election, you receive fewer votes than another member of your own party?

failed abortion attempt?

and inclusion) training?

Measure 2?

school or collegiate athletic teams?

that best meets his or her needs?

|                           | US HO          | USE                       |                    |
|---------------------------|----------------|---------------------------|--------------------|
| PHOTO<br>NOT<br>AVAILABLE |                | PHOTO<br>NOT<br>AVAILABLE |                    |
| David<br>Ambrose          | Nick<br>Begich | Samuel<br>Claesson        | Nancy<br>Dahlstrom |
| Allibrose                 | NO NO          | Gidessuii                 | NO NO              |
|                           | YES V          |                           | YES ~              |
|                           | YES ~          |                           | YES ~              |
|                           | YES ~          | ı                         | YES ~              |
|                           | YES ~          |                           | YES ~              |
|                           | YES ~          |                           | YES ✓              |
| 2                         | YES ~          | Z                         | YES 🗸              |
| T                         | YES ~          | I                         | YES ~              |
| Æ                         | YES ~          | 굞                         | YES ~              |
| SP                        | YES ~          | SP                        | YES ~              |
| DID NOT RESPOND           | YES ~          | NOT RESPOND               | DNR*               |
|                           | YES ✓          |                           | DNR*               |
|                           | YES ✓          |                           | NO ⊗               |
|                           |                |                           |                    |