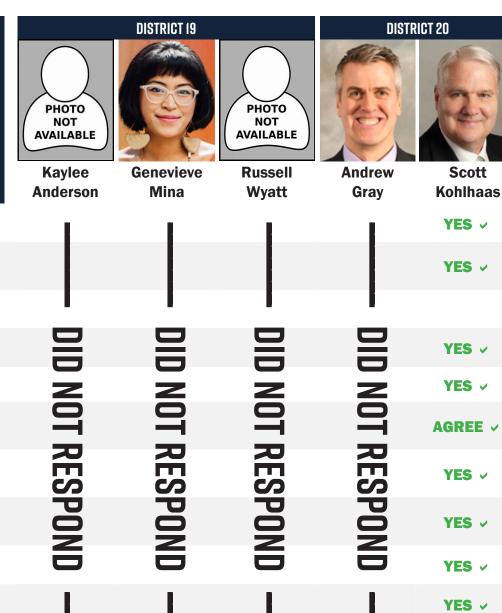

Would you support allowing public health programs such as Medicaid to cover infertility services like IVF?
 Would you oppose providing public funding for elective abortions beyond the federal Hyde amendment, which

3. Would you support establishing a federal prohibition on abortion after the point at which the baby can feel

4. Would you support requiring immediate reasonable medical attention to be given to any baby that survives a

6. Would you support prohibiting biological males who self-identify as female from competing on all-girls' high

7. Would you support prohibiting medical clinics from providing gender reassignment treatments and surgeries

8. Would you support restricting public funding for colleges and universities that require DEI (diversity, equity,

9. Would you support prohibiting banks and investment entities from closing accounts of churches and faith-

11. Ballot Measure 2, which narrowly passed in 2020, overturned our traditional election method, eliminating party primaries and installing ranked-choice voting (RCV) in general elections. Do you support repealing Ballot

10. Would you oppose allowing the 2017 Tax Cuts and Jobs Act, which lowered tax rates for families and

13. Closed primaries allow members of political parties to elect the candidate who will carry their banner without interference from those who don't share their values. By replacing closed primaries with the current "jungle primary," Ballot Measure 2 allows multiple candidates from a single party to proceed to the general election, increasing voter confusion, and potentially leading to adverse outcomes due to ballot exhaustion. Candidates can effect the same result as closed primaries if they pledge to withdraw if they come in behind another member of their own party in the primary. Do you pledge to withdraw from the race if, in the primary

14. Would you support establishing a national school choice tax credit (i.e. Educational Choice for Children Act) that allows families to access scholarships through private donations to help their child attend a K-12 school

5. Would you support establishing age requirements for TikTok and other social media platforms?

limits funding to instances of rape, incest and to save the mother's life?

pain (approximately between 12 and 15 weeks)?

for minors, regardless of parental preference?

based entities because of their religious beliefs?

expanded the child tax credit, to expire in 2025?

12. Did you sign the petition to repeal Ballot Measure 2?

election, you receive fewer votes than another member of your own party?

failed abortion attempt?

and inclusion) training?

Measure 2?

school or collegiate athletic teams?

that best meets his or her needs?

|                           | US HO          | USE                       |                    |
|---------------------------|----------------|---------------------------|--------------------|
| PHOTO<br>NOT<br>AVAILABLE |                | PHOTO<br>NOT<br>AVAILABLE |                    |
| David<br>Ambrose          | Nick<br>Begich | Samuel<br>Claesson        | Nancy<br>Dahlstrom |
| Allibrose                 | NO NO          | Gidessuii                 | NO NO              |
|                           | YES V          |                           | YES ~              |
|                           | YES ~          |                           | YES ~              |
|                           | YES ~          | ı                         | YES ~              |
|                           | YES ~          |                           | YES ~              |
|                           | YES ~          |                           | YES ✓              |
| 2                         | YES ~          | Z                         | YES 🗸              |
| T                         | YES ~          | I                         | YES ~              |
| Æ                         | YES ~          | 굞                         | YES ~              |
| SP                        | YES ~          | SP                        | YES ~              |
| DID NOT RESPOND           | YES ~          | NOT RESPOND               | DNR*               |
|                           | YES ✓          |                           | DNR*               |
|                           | YES ✓          |                           | NO ⊗               |
|                           |                |                           |                    |