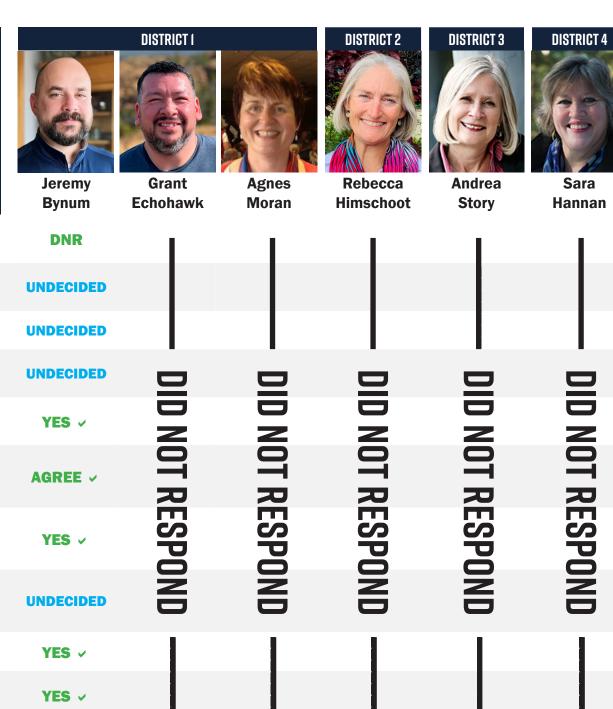

Would you support allowing public health programs such as Medicaid to cover infertility services like IVF?
 Would you oppose providing public funding for elective abortions beyond the federal Hyde amendment, which

3. Would you support establishing a federal prohibition on abortion after the point at which the baby can feel

4. Would you support requiring immediate reasonable medical attention to be given to any baby that survives a

6. Would you support prohibiting biological males who self-identify as female from competing on all-girls' high

7. Would you support prohibiting medical clinics from providing gender reassignment treatments and surgeries

8. Would you support restricting public funding for colleges and universities that require DEI (diversity, equity,

9. Would you support prohibiting banks and investment entities from closing accounts of churches and faith-

11. Ballot Measure 2, which narrowly passed in 2020, overturned our traditional election method, eliminating party primaries and installing ranked-choice voting (RCV) in general elections. Do you support repealing Ballot

10. Would you oppose allowing the 2017 Tax Cuts and Jobs Act, which lowered tax rates for families and

13. Closed primaries allow members of political parties to elect the candidate who will carry their banner without interference from those who don't share their values. By replacing closed primaries with the current "jungle primary," Ballot Measure 2 allows multiple candidates from a single party to proceed to the general election, increasing voter confusion, and potentially leading to adverse outcomes due to ballot exhaustion. Candidates can effect the same result as closed primaries if they pledge to withdraw if they come in behind another member of their own party in the primary. Do you pledge to withdraw from the race if, in the primary

14. Would you support establishing a national school choice tax credit (i.e. Educational Choice for Children Act) that allows families to access scholarships through private donations to help their child attend a K-12 school

5. Would you support establishing age requirements for TikTok and other social media platforms?

limits funding to instances of rape, incest and to save the mother's life?

pain (approximately between 12 and 15 weeks)?

for minors, regardless of parental preference?

based entities because of their religious beliefs?

expanded the child tax credit, to expire in 2025?

12. Did you sign the petition to repeal Ballot Measure 2?

election, you receive fewer votes than another member of your own party?

failed abortion attempt?

and inclusion) training?

Measure 2?

school or collegiate athletic teams?

that best meets his or her needs?

|                           | US HO          | USE                       |                    |
|---------------------------|----------------|---------------------------|--------------------|
| PHOTO<br>NOT<br>AVAILABLE |                | PHOTO<br>NOT<br>AVAILABLE |                    |
| David<br>Ambrose          | Nick<br>Begich | Samuel<br>Claesson        | Nancy<br>Dahlstrom |
| Allibrose                 | NO NO          | Cidessuii                 | NO NO              |
|                           | YES V          |                           | YES V              |
|                           | YES ~          |                           | YES ~              |
|                           | YES ~          | ı                         | YES ~              |
|                           | YES 🗸          |                           | YES ~              |
|                           | YES ✓          |                           | YES ✓              |
| Z                         | YES ~          | Z                         | YES 🗸              |
|                           | YES ~          | <u> </u>                  | YES ✓              |
| Æ                         | YES V          | 굞                         | YES 🗸              |
| SP                        | YES ~          | SP                        | YES ~              |
| DID NOT RESPOND           | YES ✓          | NOT RESPOND               | DNR*               |
| J                         | YES ~          | J                         | DNR*               |
|                           | YES ✓          |                           | NO ⊗               |
|                           |                |                           |                    |