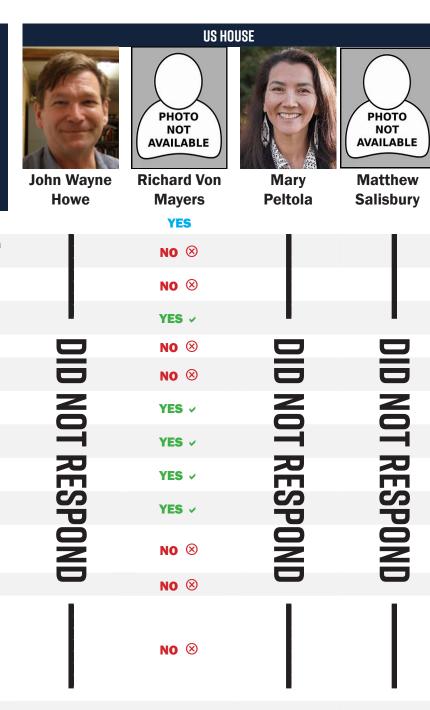

Would you support allowing public health programs such as Medicaid to cover infertility services like IVF?
 Would you oppose providing public funding for elective abortions beyond the federal Hyde amendment, which

3. Would you support establishing a federal prohibition on abortion after the point at which the baby can feel

4. Would you support requiring immediate reasonable medical attention to be given to any baby that survives a

6. Would you support prohibiting biological males who self-identify as female from competing on all-girls' high

7. Would you support prohibiting medical clinics from providing gender reassignment treatments and surgeries

8. Would you support restricting public funding for colleges and universities that require DEI (diversity, equity,

9. Would you support prohibiting banks and investment entities from closing accounts of churches and faith-

11. Ballot Measure 2, which narrowly passed in 2020, overturned our traditional election method, eliminating party primaries and installing ranked-choice voting (RCV) in general elections. Do you support repealing Ballot

10. Would you oppose allowing the 2017 Tax Cuts and Jobs Act, which lowered tax rates for families and

13. Closed primaries allow members of political parties to elect the candidate who will carry their banner without interference from those who don't share their values. By replacing closed primaries with the current "jungle primary," Ballot Measure 2 allows multiple candidates from a single party to proceed to the general election, increasing voter confusion, and potentially leading to adverse outcomes due to ballot exhaustion. Candidates can effect the same result as closed primaries if they pledge to withdraw if they come in behind another member of their own party in the primary. Do you pledge to withdraw from the race if, in the primary

14. Would you support establishing a national school choice tax credit (i.e. Educational Choice for Children Act) that allows families to access scholarships through private donations to help their child attend a K-12 school

5. Would you support establishing age requirements for TikTok and other social media platforms?

limits funding to instances of rape, incest and to save the mother's life?

pain (approximately between 12 and 15 weeks)?

for minors, regardless of parental preference?

based entities because of their religious beliefs?

expanded the child tax credit, to expire in 2025?

12. Did you sign the petition to repeal Ballot Measure 2?

election, you receive fewer votes than another member of your own party?

failed abortion attempt?

and inclusion) training?

Measure 2?

school or collegiate athletic teams?

that best meets his or her needs?

|                           | US HO          | USE                       |                    |
|---------------------------|----------------|---------------------------|--------------------|
| PHOTO<br>NOT<br>AVAILABLE |                | PHOTO<br>NOT<br>AVAILABLE |                    |
| David<br>Ambrose          | Nick<br>Begich | Samuel<br>Claesson        | Nancy<br>Dahlstrom |
| Allibrose                 | NO NO          | Cidessuii                 | NO NO              |
|                           | YES V          |                           | YES V              |
|                           | YES ~          |                           | YES ~              |
|                           | YES ~          | ı                         | YES ~              |
|                           | YES 🗸          |                           | YES ~              |
|                           | YES ✓          |                           | YES ✓              |
| Z                         | YES ~          | Z                         | YES 🗸              |
|                           | YES ~          | <u> </u>                  | YES ✓              |
| Æ                         | YES V          | 굞                         | YES 🗸              |
| SP                        | YES ~          | SP                        | YES ~              |
| DID NOT RESPOND           | YES ✓          | NOT RESPOND               | DNR*               |
| J                         | YES ~          | J                         | DNR*               |
|                           | YES ✓          |                           | NO ⊗               |
|                           |                |                           |                    |